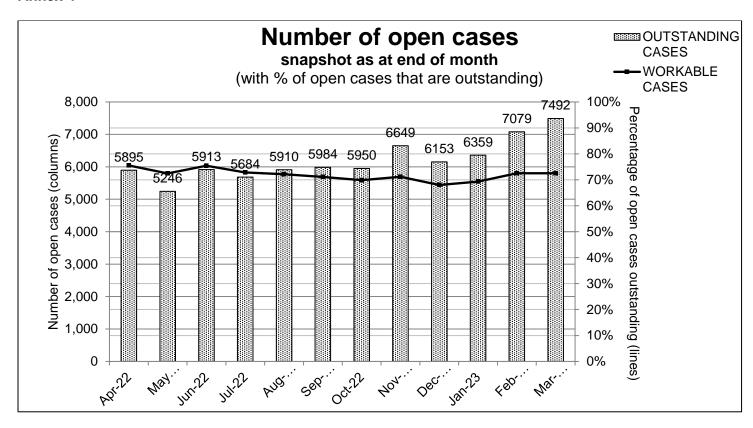

ays<br>Member - 10/15 days<br>Employer - 15 days    | 79.80%                   | 81.19%<br>66.67%           | 90.12%<br>87.50%           | 82.35%<br>86.96%           |       |
| Divorce                                  | Quote - 45 days<br>Actual - 15 days                               | 50.00%                   | 85.07%<br>100.00%          | 89.47%<br>50.00%           | 96.88%<br>100.00%          |       |
| Starters                                 | 40 days                                                           |                          | 98.74%                     | 96.41%                     | 100.00%                    |       |

| RAG key |               |
|---------|---------------|
| Red     | Less than 75% |
| Amber   | 75 - 89%      |
| Green   | 90 - 100%     |

## Annex 4



## Annex 5