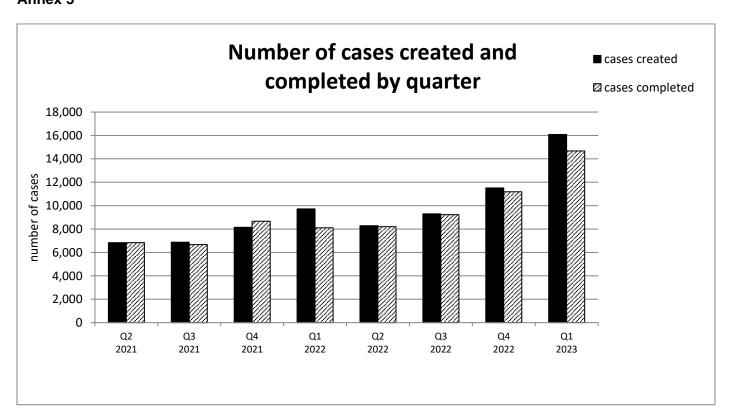

- 10/15 days<br>Employer - 15 days    | 79.80%                   | 81.19%<br>66.67%           | 90.12%<br>87.50%           | 82.35%<br>86.96%           |       |
| Divorce                                  | Quote - 45 days<br>Actual - 15 days                               | 50.00%                   | 85.07%<br>100.00%          | 89.47%<br>50.00%           | 96.88%<br>100.00%          |       |
| Starters                                 | 40 days                                                           |                          | 98.74%                     | 96.41%                     | 100.00%                    |       |

| RAG key |               |
|---------|---------------|
| Red     | Less than 75% |
| Amber   | 75 - 89%      |
| Green   | 90 - 100%     |

## Annex 4



## Annex 5